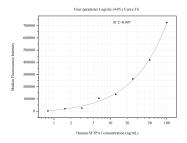

## Selected Validation Data

Cytometric bead array standard curve of MP51129-1, SFTPA1 Monoclonal Matched Antibody Pair, PBS Only. Capture antibody: 60789-1-PBS. Detection antibody: 60789-2-PBS. Standard:Ag23599. Range: 0.781-100 ng/mL. Cytometric bead array standard curve of MP51129-2, SFTPA1 Monoclonal Matched Antibody Pair, PBS Only. Capture antibody: 60789-1-PBS. Detection antibody: 60789-3-PBS. Standard:Ag23599. Range: 0.781-100 ng/mL