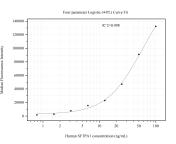

## Selected Validation Data

Cytometric bead array standard curve of MP51129-1, SFTPA1 Monoclonal Matched Antibody Pair, PBS Only. Capture antibody: 60789-1-PBS. Detection antibody: 60789-2-PBS. Standard:Ag23599. Range: 0.781-100 ng/mL. Cytometric bead array standard curve of MP51129-2, SFTPA1 Monoclonal Matched Antibody Pair, PBS Only. Capture antibody: 60789-1-PBS. Detection antibody: 60789-3-PBS. Standard:Ag23599. Range: 0.781-100 ng/mL