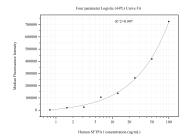

## Selected Validation Data

Cytometric bead array standard curve of MP51129-1, SFTPA1 Monoclonal Matched Antibody Pair, PBS Only. Capture antibody: 60789-1-PBS. Detection antibody: 60789-2-PBS. Standard:Ag23599. Range: 0.781-100 ng/mL.