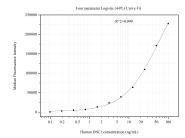

## Selected Validation Data

Cytometric bead array standard curve of MP51135-1, DSC 1 Monoclonal Matched Antibody Pair, PBS Only. Capture antibody: 60791-1-PBS. Detection antibody: 60791-2-PBS. Standard:Ag25822. Range: 0.098-100 ng/mL.