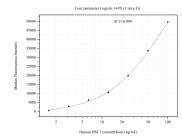

## Selected Validation Data

Cytometric bead array standard curve of MP51135-3, DSC 1 Monoclonal Matched Antibody Pair, PBS Only. Capture antibody: 60791-5-PBS. Detection antibody: 60791-6-PBS. Standard:Ag25822. Range: 0.781-100 ng/mL.