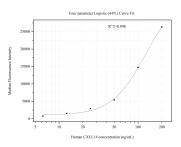

## Selected Validation Data

Cytometric bead array standard curve of MP51136-1, CXCL14 Monoclonal Matched Antibody Pair, PBS Only. Capture antibody: 60792-1-PBS. Detection antibody: 60792-2-PBS. Standard:Ag26610. Range: 6.25-200 ng/mL