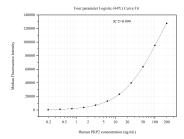

## Selected Validation Data

Cytometric bead array standard curve of MP51142-1, PKP2 Monoclonal Matched Antibody Pair, PBS Only. Capture antibody: 60795-1-PBS. Detection antibody: 60795-2-PBS. Standard:Ag30401. Range: 0.195-200 ng/mL