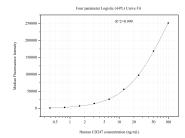

## Selected Validation Data

Cytometric bead array standard curve of MP51145-1, CD247 Monoclonal Matched Antibody Pair, PBS Only. Capture antibody: 60797-1-PBS. Detection antibody: 60797-2-PBS. Standard:Ag33870. Range: 0.391-100 ng/mL.