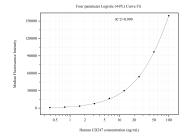

## Selected Validation Data

Cytometric bead array standard curve of MP51145-2, CD247 Monoclonal Matched Antibody Pair, PBS Only. Capture antibody: 60797-3-PBS. Detection antibody: 60797-4-PBS. Standard:Ag33870. Range: 0.391-100 ng/mL