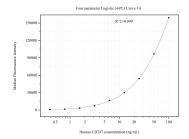

Cytometric bead array standard curve of MP51145-3, CD247 Monoclonal Matched Antibody Pair, PBS Only. Capture antibody: 60797-4-PBS. Detection antibody: 60797-2-PBS. Standard:Ag33870. Range: 0.391-100 ng/mL