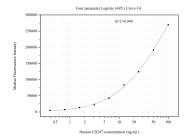

## Selected Validation Data

Cytometric bead array standard curve of MP51145-4, CD247 Monoclonal Matched Antibody Pair, PBS Only. Capture antibody: 60797-5-PBS. Detection antibody: 60797-2-PBS. Standard:Ag33870. Range: 0.391-100 ng/mL