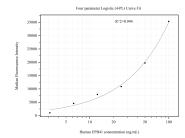

## Selected Validation Data

Cytometric bead array standard curve of MP51150-1, EPB41 Monoclonal Matched Antibody Pair, PBS Only. Capture antibody: 60801-1-PBS. Detection antibody: 60801-2-PBS. Standard:Ag4365. Range: 3.125-100 ng/mL