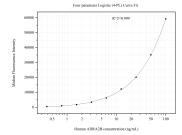

## Selected Validation Data

Cytometric bead array standard curve of MP51152-1, ADRA2B Monoclonal Matched Antibody Pair, PBS Only. Capture antibody: 60802-1-PBS. Detection antibody: 60802-2-PBS. Standard:Ag37590. Range: 0.391-100 ng/mL