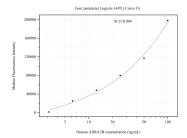

Cytometric bead array standard curve of MP51152-4, ADRA2B Monoclonal Matched Antibody Pair, PBS Only. Capture antibody: 60802-1-PBS. Detection antibody: 60802-3-PBS. Standard:Ag37590. Range: 3.125-100 ng/mL