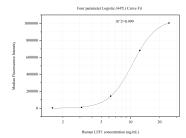

## Selected Validation Data

Cytometric bead array standard curve of MP51153-1, LEF1 Monoclonal Matched Antibody Pair, PBS Only. Capture antibody: 60803-1-PBS. Detection antibody: 60803-2-PBS. Standard:Ag29629. Range: 1.563-25 ng/mL