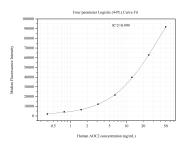

## Selected Validation Data

Cytometric bead array standard curve of MP51161-1, AOC2 Monoclonal Matched Antibody Pair, PBS Only. Capture antibody: 60806-1-PBS. Detection antibody: 60806-2-PBS. Standard:Ag26965. Range: 0.391-50 ng/mL