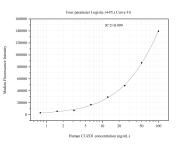

## Selected Validation Data

Cytometric bead array standard curve of MP51173-1, CUZD1 Monoclonal Matched Antibody Pair, PBS Only. Capture antibody: 60809-1-PBS. Detection antibody: 60809-2-PBS. Standard:Ag24335. Range: 0.781-100 ng/mL Cytometric bead array standard curve of MP51173-2, CUZD1 Monoclonal Matched Antibody Pair, PBS Only. Capture antibody: 60809-1-PBS. Detection antibody: 60809-3-PBS. Standard:Ag24335. Range: 0.781-100 ng/mL