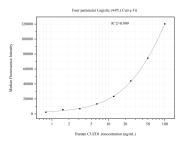

## Selected Validation Data

Cytometric bead array standard curve of MP51173-1, CUZD1 Monoclonal Matched Antibody Pair, PBS Only. Capture antibody: 60809-1-PBS. Detection antibody: 60809-2-PBS. Standard:Ag24335. Range: 0.781-100 ng/mL Cytometric bead array standard curve of MP51173-2, CUZD1 Monoclonal Matched Antibody Pair, PBS Only. Capture antibody: 60809-1-PBS. Detection antibody: 60809-3-PBS. Standard:Ag24335. Range: 0.781-100 ng/mL