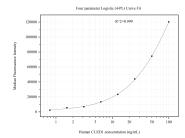

## Selected Validation Data

Cytometric bead array standard curve of MP51173-1, CUZD1 Monoclonal Matched Antibody Pair, PBS Only. Capture antibody: 60809-1-PBS. Detection antibody: 60809-2-PBS. Standard:Ag24335. Range: 0.781-100 ng/mL