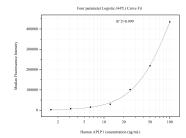

## Selected Validation Data

Cytometric bead array standard curve of MP51193-1, APLP1 Monoclonal Matched Antibody Pair, PBS Only. Capture antibody: 60819-1-PBS. Detection antibody: 60819-2-PBS. Standard:Ag28632. Range: 1.566-100 ng/mL