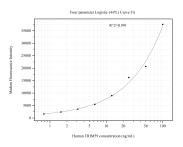

## Selected Validation Data

Cytometric bead array standard curve of MP51219-2, TRIM59 Monoclonal Matched Antibody Pair, PBS Only. Capture antibody: 60824-3-PBS. Detection antibody: 60824-4-PBS. Standard:Ag29572. Range: 0.781-100 ng/mL