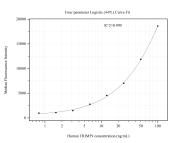

## Selected Validation Data

Cytometric bead array standard curve of MP51219-3, TRIM59 Monoclonal Matched Antibody Pair, PBS Only. Capture antibody: 60824-5-PBS. Detection antibody: 60824-4-PBS. Standard:Ag29572. Range: 1.563-100 ng/mL Cytometric bead array standard curve of MP51219-4, TRIM59 Monoclonal Matched Antibody Pair, PBS Only. Capture antibody: 60824-5-PBS. Detection antibody: 60824-6-PBS. Standard:Ag29572. Range: 0.781-100 ng/mL