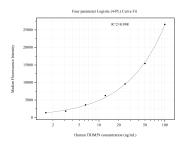

## Selected Validation Data

Cytometric bead array standard curve of MP51219-3, TRIM59 Monoclonal Matched Antibody Pair, PBS Only. Capture antibody: 60824-5-PBS. Detection antibody: 60824-4-PBS. Standard:Ag29572. Range: 1.563-100 ng/mL Cytometric bead array standard curve of MP51219-4, TRIM59 Monoclonal Matched Antibody Pair, PBS Only. Capture antibody: 60824-5-PBS. Detection antibody: 60824-6-PBS. Standard:Ag29572. Range: 0.781-100 ng/mL