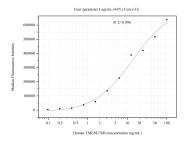

## Selected Validation Data

Cytometric bead array standard curve of MP51220-2, TMEM176B Monoclonal Matched Antibody Pair, PBS Only. Capture antibody: 60825-3-PBS. Detection antibody: 60825-2-PBS. Standard:Ag13918. Range: 0.098-100 ng/mL.