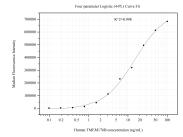

## Selected Validation Data

Cytometric bead array standard curve of MP51220-2, TMEM176B Monoclonal Matched Antibody Pair, PBS Only. Capture antibody: 60825-3-PBS. Detection antibody: 60825-2-PBS. Standard:Ag13918. Range: 0.098-100 ng/mL.