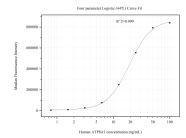

## Selected Validation Data

Cytometric bead array standard curve of MP51223-1, ATP8A1 Monoclonal Matched Antibody Pair, PBS Only. Capture antibody: 60828-1-PBS. Detection antibody: 60828-2-PBS. Standard:Ag16071. Range: 0.781-100 ng/mL.