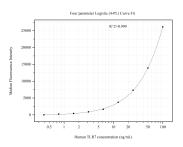

## Selected Validation Data

Cytometric bead array standard curve of MP51239-1, TLR7 Monoclonal Matched Antibody Pair, PBS Only. Capture antibody: 60838-1-PBS. Detection antibody: 60838-2-PBS. Standard:Ag11120. Range: 0.391-100 ng/mL