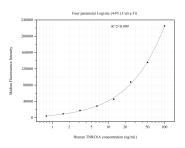

# Selected Validation Data

Cytometric bead array standard curve of MP51246-4, TNRC6A Monoclonal Matched Antibody Pair, PBS Only. Capture antibody: 60841-4-PBS. Detection antibody: 60841-6-PBS. Standard:Ag34199. Range: 0.781-100 ng/mL