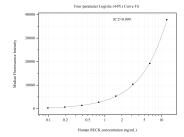

## Selected Validation Data

Cytometric bead array standard curve of MP51252-3, RECK Monoclonal Matched Antibody Pair, PBS Only. Capture antibody: 60843-4-PBS. Detection antibody: 60843-5-PBS. Standard:Ag26143. Range: 0.098-12.5 ng/mL