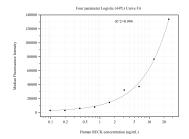

Cytometric bead array standard curve of MP51252-4, RECK Monoclonal Matched Antibody Pair, PBS Only. Capture antibody: 60843-2-PBS. Detection antibody: 60843-5-PBS. Standard:Ag26143. Range: 0.098-25 ng/mL