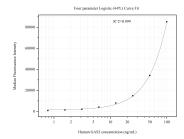

## Selected Validation Data

Cytometric bead array standard curve of MP51271-4, GAS2 Monoclonal Matched Antibody Pair, PBS Only. Capture antibody: 60858-5-PBS. Detection antibody: 60858-2-PBS. Standard:Ag29486. Range: 0.781-100 ng/mL