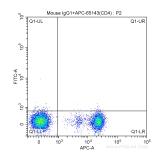

1X10^6 human peripheral blood lymphocytes were surface stained with APC Anti-Human CD4 (APC-65143, Clone: RPA-T4), and 1 ug mouse IgG1 isotype control and FITC anti-mouse IgG1 antibody at dilution 1:200. Cells were not fixed.