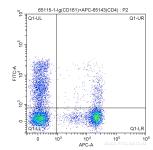

## **Selected Validation Data**

1X10^6 human peripheral blood lymphocytes were surface stained with APC Anti-Human CD4 (APC-65143, Clone: RPA-T4), and 1 ug Anti-Human CD161 (65115-1-Ig, Clone: HP-3G10) and FITC anti-mouse IgG1 antibody at dilution 1:200. Cells were not fixed.