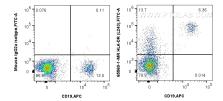

## Selected Validation Data

1x10^6 human PBMCs were surface stained with 0.5 ug Anti-Human HLA-DR Mouse Recombinant Antibody (65560-1-MR, Clone: L243) or 0.5 ug Mouse IgG2a Isotype Control (C1.18.4) (65208-1-Ig, Clone: C1.18.4) and CoraLite® 488-Conjugated AffiniPure Goat Anti-Mouse IgG(H+L) (SA00013-1). Cells were then stained with APC Anti-Human CD19. Cells were not fixed. Lymphocytes were gated.