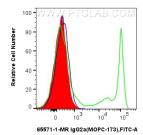

## Selected Validation Data

1x10^6 human PBMCs were surface stained with 0.2 ug Mouse IgG2a Isotype Control (MOPC-173) Recombinant Antibody (65571-1-MR, Clone:MOPC-173) and CoraLite® 488-Conjugated AffiniPure Goat Anti-Mouse IgG(IH+L) (SA00013-1)(red), or 0.2 ug Mouse IgG2a Isotype Control (MOPC-173) (65244-1-Ig, Clone: MOPC-173) (blue), or 0.2 ug Anti-Human CD8 (UCHT4) (65204-1-Ig, Clone: UCHT4)(green). Cells were not fixed. Lymphocytes were gated.