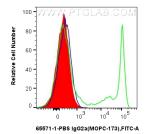

## Selected Validation Data

1x10^6 human PBMCs were surface stained with 0.2 ug Mouse | gG2a | sotype Control (MOPC-173) Recombinant Antibody, PBS Only (65571-1-PBS, Clone: MOPC-173) and CoraLite® 488-Conjugated AffiniPure Goat Anti-Mouse | gG(H+L) (SA00013-1) (red), or 0.2 ug Mouse | gG2a | sotype Control (MOPC-173) (65244-1-Ig, Clone: MOPC-173) (blue), or 0.2 ug Anti-Human CD8 (UCHT4) (65204-1-Ig, Clone: UCHT4) (green). Cells were not fixed. Lymphocytes were gated.