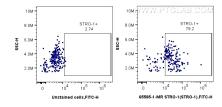

## Selected Validation Data

1x10^6 human blood cells were surface unstained or stained with 0.5 ug Anti-Human STRO-1 Mouse IgG2a Recombinant Antibody (65585-1-MR, Clone: STRO-1) and Coralite®488-Conjugated AffiniPure Donkey Anti-Mouse IgG(H+L). Cells were not fixed. CD45 dim cells were gated.

65585-1-MR STRO-1(STRO-1),FITC-

1x10^6 human blood cells were unstained (blue) or surface stained with 0.5 ug Anti-Human STRO-1 Mouse IgG2a Recombinant Antibody (65585-1-MR, Clone: STRO-1) and CoraLite® 488-Conjugated AffiniPure Donkey Anti-Mouse IgG(H+L) (red). Cells were not fixed. CD45 dim cells were gated.