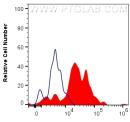

65585-1-MR STRO-1(STRO-1),FITC-

1x10^6 human blood cells were unstained (blue) or surface stained with 0.5 ug Anti-Human STRO-1 Mouse IgG2a Recombinant Antibody (65585-1-MR, Clone: STRO-1) and CoraLite® 488-Conjugated AffiniPure Donkey Anti-Mouse IgG(H+L) (red). Cells were not fixed. CD45 dim cells were gated.