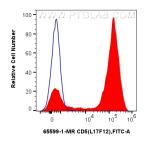

1x10^6 human PBMCs were surface stained with 0.25 ug Anti-Human CD5 Mouse IgG2a Recombinant Antibody (65599-1-MR, Clone:L17F12) (red) or Mouse IgG2a Isotype Control (65208-1-Ig, Clone: C1.18.4) (blue) and CoraLite@488-Conjugated AffiniPure Donkey Anti-Mouse IgG(H+L). Cells were not fixed. Lymphocytes were gated.