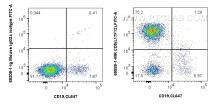

## Selected Validation Data

1x10<sup>^6</sup> human PBMCs were surface stained with 0.25 ug Anti-Human CD5 Mouse IgG2a Recombinant Antibody (65599-1-MR, Clone: L17F12) or Mouse IgG2a Isotype Control (65208-1-Ig, Clone: C1.18.4) and CoraLite® 488-Conjugated AffiniPure Donkey Anti-Mouse IgG(H+L). Cells were then stained with CoraLite® Plus 647 Anti-Human CD19. Cells were not fixed. Lymphocytes were gated.