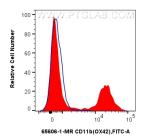

1x10^6 rat bone marrow cells were surface stained with 0.25 ug Anti-Rat CD11b Mouse IgG2a Recombinant Antibody (65606-1-MR, Clone: OX42) (red) or Mouse IgG2a Isotype Control (65208-1-Ig, Clone: C1.18.4) (blue) and FITC anti-Mouse IgG2a Antibody. Cells were not fixed. This data was developed using the same antibody clone with 65606-1-PBS in a different storage buffer formulation.