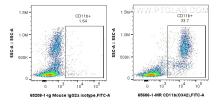

# Selected Validation Data

1x10^6 rat bone marrow cells were surface stained with 0.25 ug Anti-Rat CD11b Mouse IgG2a Recombinant Antibody (65606-1-MR, Clone: 0X42) or Mouse IgG2a Isotype Control (65208-1-Ig, Clone: C1.18.4) and FITC anti-Mouse IgG2a Antibody. Cells were not fixed. This data was developed using the same antibody clone with 65606-1-PBS in a different storage buffer formulation.