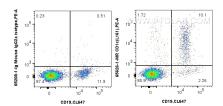

## Selected Validation Data

1x10^6 human peripheral blood lymphocytes were surface stained with 0.25 ug Anti-Human CD1c (L161) Mouse IgG2a Recombinant Antibody (65626-1-MR, Clone: L161) or Mouse IgG2a Isotype Control (C1.18.4) (65208-1-Ig, Clone: C1.18.4) and PEconjugated Goat Anti-House IgG. Cells were costained with CoraLite® Plus 647 Anti-Human CD19. Cells were not fixed.