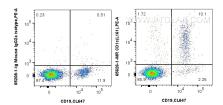

## Selected Validation Data

1x10^6 human peripheral blood lymphocytes were surface stained with 0.25 ug Anti-Human CD1c (L161) Mouse IgG2a Recombinant Antibody (65626-1-MR, Clone: L161) or Mouse IgG2a Isotype Control (C1.18.4) (65208-1-Ig, Clone: C1.18.4) and PE-conjugated Goat Anti-Mouse IgG. Cells were co-stained with CoraLite® Plus 647 Anti-Human CD19. Cells were not fixed. This data was developed using the same antibody clone with 65626-1-PBS in a different storage buffer formulation.