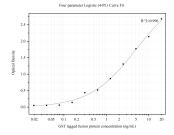

## Selected Validation Data

Sandwich ELISA standard curve of MP50001-1, GST Tag Monoclonal Matched Antibody Pair, PBS Only. Capture antibody: 66001-3-PBS. Detection antibody: HRP-conjugated 66001-4-PBS. Standard: gst. Range: 0.156-20ng/mL