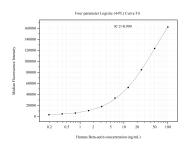

## Selected Validation Data

Cytometric bead array standard curve of MP51048-2, beta actin Monoclonal Matched Antibody Pair, PBS Only. Capture antibody: 66009-2-PBS. Detection antibody: 66009-4-PBS. Standard:Ag16704. Range: 0.195-100 ng/mL