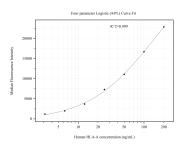

## Selected Validation Data

Cytometric bead array standard curve of MP50984-2, HLA class I (HLA-A) Monoclonal Matched Antibody Pair, PBS Only. Capture antibody: 66013-3-PBS. Detection antibody: 66013-4-PBS. Standard:Ag7488. Range: 3.125-200 ng/mL