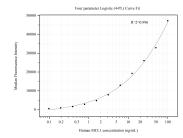

## Selected Validation Data

Cytometric bead array standard curve of MP50655-2, MCL1 Monoclonal Matched Antibody Pair, PBS Only. Capture antibody: 66026-3-PBS. Detection antibody: 66026-4-PBS. Standard:Ag10609. Range: 0.098-100 ng/mL.