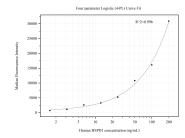

## Selected Validation Data

Cytometric bead array standard curve of MP50644-3, HSPD1 Monoclonal Matched Antibody Pair, PBS Only. Capture antibody: 66041-2-PBS. Detection antibody: 66041-4-PBS. Standard:Ag7848. Range: 1.563-200 ng/mL