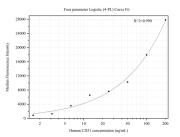

### Selected Validation Data

Cytometric bead array standard curve of MP50319-1, CD31 Monoclonal Matched Antibody Pair, PBS Only. Capture antibody: 66065-3-PBS. Detection antibody: 66065-4-PBS. Standard:Ag1787. Range: 0.781-200 ng/mL Cytometric bead array standard curve of MP50319-3, CD31 Monoclonal Matched Antibody Pair, PBS Only. Capture antibody: 66065-3-PBS. Detection antibody: 66065-6-PBS. Standard:Ag1787. Range: 1.563-200 ng/mL