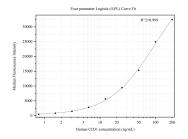

### Selected Validation Data

Cytometric bead array standard curve of MP50319-1, CD31 Monoclonal Matched Antibody Pair, PBS Only. Capture antibody: 66065-3-PBS. Detection antibody: 66065-4-PBS. Standard:Ag1787. Range: 0.781-200 ng/mL Cytometric bead array standard curve of MP50319-3, CD31 Monoclonal Matched Antibody Pair, PBS Only. Capture antibody: 66065-3-PBS. Detection antibody: 66065-6-PBS. Standard:Ag1787. Range: 1.563-200 ng/mL