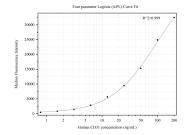

## Selected Validation Data

Cytometric bead array standard curve of MP50319-1, CD31 Monoclonal Matched Antibody Pair, PBS Only. Capture antibody: 66065-3-PBS. Detection antibody: 66065-4-PBS. Standard:Ag1787. Range: 0.781-200 ng/mL