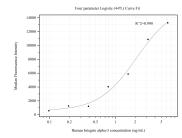

## Selected Validation Data

Cytometric bead array standard curve of MP50516-1, Integrin alpha-3 Monoclonal Matched Antibody Pair, PBS Only. Capture antibody: 66070-2-PBS. Detection antibody: 66070-3-PBS. Standard:Ag17293. Range: 0.098-6.25 ng/mL