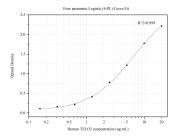

## Selected Validation Data

Sandwich ELISA standard curve of MP50016-1, TELO2 Monoclonal Matched Antibody Pair, PBS Only. Capture antibody: 66077-2-PBS. Detection antibody: HRP-conjugated 66077-1-PBS. Standard: Ag8834. Range: 0.156-20 ng/mL Cytometric bead array standard curve of MP50016-1, TELO2 Monoclonal Matched Antibody Pair, PBS Only. Capture antibody: 66077-2-PBS. Detection antibody: 66077-1-PBS. Standard: Ag8834. Range: 1.563-12.5 ng/mL