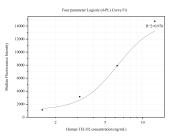

## Selected Validation Data

Sandwich ELISA standard curve of MP50016-1, TELO2 Monoclonal Matched Antibody Pair, PBS Only. Capture antibody: 66077-2-PBS. Detection antibody: HRP-conjugated 66077-1-PBS. Standard: Ag8834. Range: 0.156-20 ng/mL Cytometric bead array standard curve of MP50016-1, TELO2 Monoclonal Matched Antibody Pair, PBS Only. Capture antibody: 66077-2-PBS. Detection antibody: 66077-1-PBS. Standard: Ag8834. Range: 1.563-12.5 ng/mL