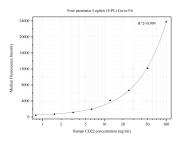

## Selected Validation Data

Cytometric bead array standard curve of MP50311-1, CD22 Monoclonal Matched Antibody Pair, PBS Only. Capture antibody: 66103-2-PBS. Detection antibody: 66103-3-PBS. Standard:Ag17986. Range: 0.781-100 ng/mL