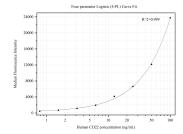

## Selected Validation Data

Cytometric bead array standard curve of MP50311-1, CD22 Monoclonal Matched Antibody Pair, PBS Only. Capture antibody: 66103-2-PBS. Detection antibody: 66103-3-PBS. Standard:Ag17986. Range: 0.781-100 ng/mL