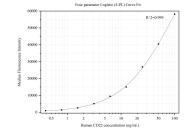

Cytometric bead array standard curve of MP50311-2, CD22 Monoclonal Matched Antibody Pair, PBS Only. Capture antibody: 66103-4-PBS. Detection antibody: 66103-3-PBS. Standard:Ag17986. Range: 0.391-100 ng/mL