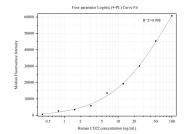

## Selected Validation Data

Cytometric bead array standard curve of MP50311-3, CD22 Monoclonal Matched Antibody Pair, PBS Only. Capture antibody: 66103-5-PBS. Detection antibody: 66103-4-PBS. Standard:Ag17986. Range: 0.391-100 ng/mL