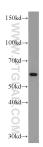

HepG2 cells were subjected to SDS PAGE followed by western blot with 66132-1-Ig (RBPJ antibody) at dilution of 1:1000 incubated at room temperature for 1.5 hours. This data was developed using the same antibody clone with 66132-1-PBS in a different storage buffer formulation.