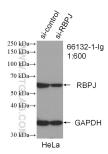

## **Selected Validation Data**

WB result of RBPJ antibody (66132-1-lg; 1:600; incubated at room temperature for 1.5 hours) with sh-Control and sh-RBPJ transfected HeLa cells. This data was developed using the same antibody clone with 66132-1-PBS in a different storage buffer formulation.