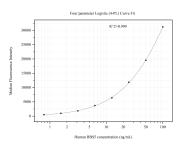

## Selected Validation Data

Cytometric bead array standard curve of MP50969-1, BB55 Monoclonal Matched Antibody Pair, PBS Only. Capture antibody: 66136-2-PBS. Detection antibody: 66136-3-PBS. Standard:Ag6844. Range: 0.781-100 ng/mL