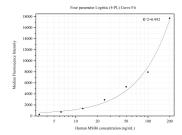

## Selected Validation Data

Cytometric bead array standard curve of MP50291-1, MSH6 Monoclonal Matched Antibody Pair, PBS Only. Capture antibody: 66172-2-PBS. Detection antibody: 66172-3-PBS. Standard:Ag12645. Range: 3.125-200 ng/mL