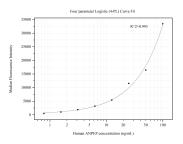

## Selected Validation Data

Cytometric bead array standard curve of MP50521-1, ANPEP Monoclonal Matched Antibody Pair, PBS Only. Capture antibody: 66211-1-PBS. Detection antibody: 66211-2-PBS. Standard:Ag5976. Range: 0.781-100 ng/mL