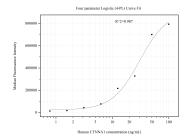

## Selected Validation Data

Cytometric bead array standard curve of MP51132-1, CTNNA1 Monoclonal Matched Antibody Pair, PBS Only. Capture antibody: 66221-2-PBS. Detection antibody: 66221-3-PBS. Standard:Ag23603. Range: 0.781-100 ng/mL